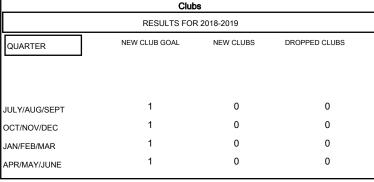

## GMT: STEVE ANTON LOCATION INDIANA GMT CA Clubs Members RESULTS FOR 2018-2019 RESULTS FOR 2018-2019

| Members               |                           |                         |                                              |  |  |  |
|-----------------------|---------------------------|-------------------------|----------------------------------------------|--|--|--|
| RESULTS FOR 2018-2019 |                           |                         |                                              |  |  |  |
| QUARTER               | MEMBER GROWTH NET<br>GOAL | MEMBER GROWTH<br>ACTUAL | DROPPED MEMBERS ACTUAL (including transfers) |  |  |  |
| JULY/AUG/SEPT         | 30                        | 16                      | 28                                           |  |  |  |
| OCT/NOV/DEC           | 30                        | 24                      | 52                                           |  |  |  |
| JAN/FEB/MAR           | 30                        | 12                      | 17                                           |  |  |  |
| APR/MAY/JUNE          | 30                        | 11                      | 10                                           |  |  |  |