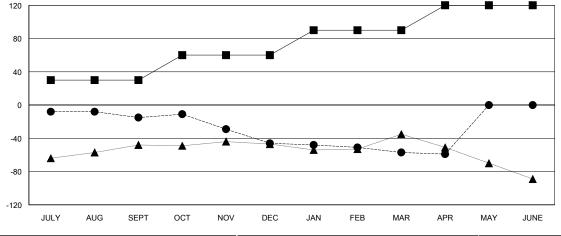

## GOALS AND ACTUAL NEW CLUBS CUMULATIVE

| - MEMBER GROWTH NET GOAL        |
|---------------------------------|
| MEMBER GROWTH ACTUAL            |
| ▲ - LAST YEAR MEMBERSHIP ACTUAL |
|                                 |